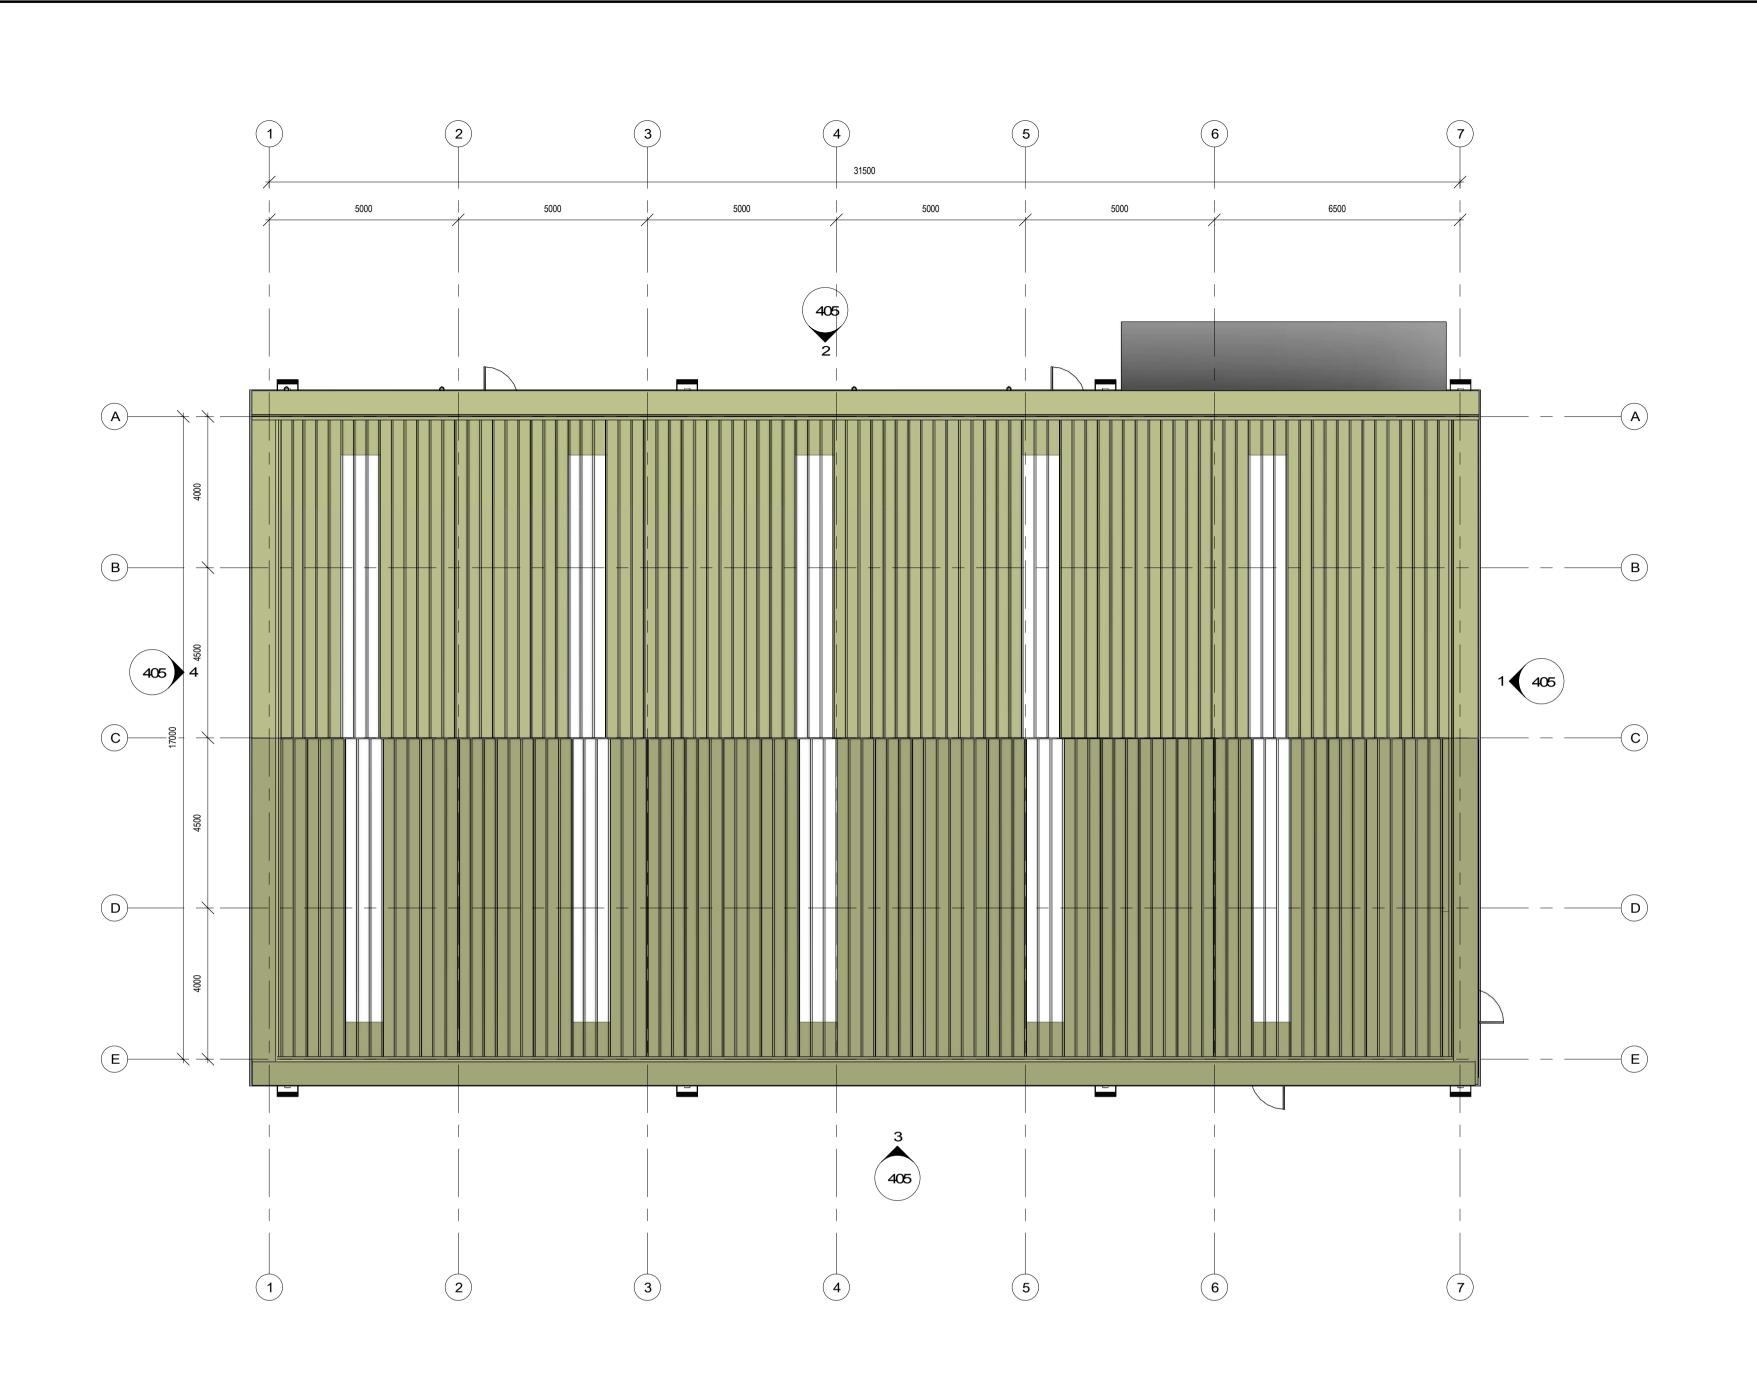

## PROPOSED WAREHOUSE, WORKSHOP &

OFFICE/ERT ROOF GA

SCALE: 1:100@A1

## MATERIAL LEGEND

| ALL CLADDING AND ROOFING TO BE POWDER COATED KINGSPANKS 1000<br>RWECO SAFE KAKI GREEN RAL 6013.                  |
|------------------------------------------------------------------------------------------------------------------|
| ALL VERTICAL AND HORIZONTAL FLASHING TO BE PRESSED METAL WITH<br>FINISH TO MATCH CLADDING - KAKI GREEN RAL 6013. |
| POLYCARBONATE TRANSLUCENT SHEETING.                                                                              |
| POWDER COATED METAL DOOR - COLOUR ANTI-RACITE GREY RAL7016.                                                      |
| METAL PONDER COATED LOUMERS - COLOUR ANTI-RACITE GREY<br>RAL7016.                                                |
| INSULATED METAL ROOF COVERING - KAKI GREEN RAL 6013.                                                             |
| GUTTERS AND DOWNPIPES TO BE ANTI-RACITE GREY RAL7016.                                                            |
| ALL EXPOSED STRUCTURAL STEEL TO BE GALVANISED.                                                                   |
| EXPOSED WALLING TO BE FINISHED WITH CAST-IN-PLACE CONCRETE/<br>PLASTER BLOCK WORK                                |
|                                                                                                                  |

1 FOR STANDARD NOTES REFER TO DRAWING No. 29043/CD/000

NOTES

3 ALL DIMENSIONS ARE IN MILLIMETRES UNLESS OTHERWISE NOTED. LEVELS ARE STRUCTURAL LEVELS IN METRES TO ORDNANCE DATUM. THIS DRAWING MUST NOT BE SCALED.